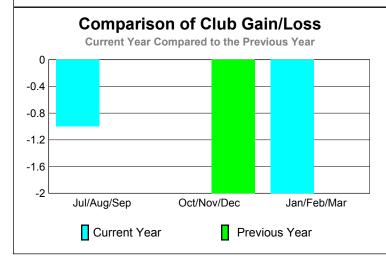

-12

-16

-20

-24

Jul/Aug/Sep

Current Year

## **GMT: JON BJARNI THORSTEINSSO Location: NORWAY** GMT CA: 4

|             |                     | <u>Club</u><br><b>20</b> 0    | <u>Clubs</u><br>2008-2009         |                                  |                                  |
|-------------|---------------------|-------------------------------|-----------------------------------|----------------------------------|----------------------------------|
| Month       | New<br>Club<br>Goal | Actual<br>New<br><u>Clubs</u> | Actual<br>Dropped<br><u>Clubs</u> | Gain/<br>Loss of<br><u>Clubs</u> | Gain/<br>Loss of<br><u>Clubs</u> |
| Jul/Aug/Sep | 0                   | 0                             | -1                                | -1                               | 0                                |
| Oct/Nov/Dec | 0                   | 0                             | 0                                 | 0                                | -2                               |
| Jan/Feb/Mar | 0                   | 0                             | -2                                | -2                               | 0                                |
| Totals      | 0                   | 0                             | -3                                | -3                               | -2                               |

## **Club Results 2009-2010** Goal, New, Dropped, Gain/Loss -0.4 -0.8 -1.2 -1.6 Jul/Aug/Sep Oct/Nov/Dec Jan/Feb/Mar Goal Actual Dropped Gain Loss C