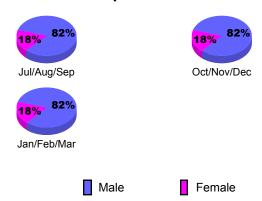

|                  |  |  |  |
|             | Net<br>Memb | Actual<br>New | Actual<br>Dropped | Gain/<br>Loss of | Gain/<br>Loss of |  |  |  |
| Month       | Goal        | <u>Memb</u>   | <u>Memb</u>       | <u>Memb</u>      | <u>Memb</u>      |  |  |  |
| Jul/Aug/Sep | 0           | 3             | -27               | -24              | -24              |  |  |  |
| Oct/Nov/Dec | 0           | 23            | -35               | -12              | -5               |  |  |  |
| Jan/Feb/Mar | 0           | 27            | -34               | -7               | -4               |  |  |  |
| Totals      | 0           | 53            | -96               | -43              | -33              |  |  |  |



## Gender Comparison 2009-2010

Oct/Nov/Dec

Jan/Feb/Mar

Previous Year