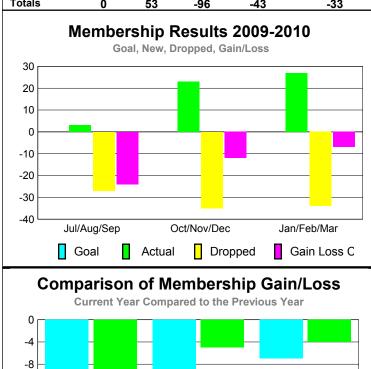

## **Club Results 2009-2010** Goal, New, Dropped, Gain/Loss -0.4 -0.8 -1.2 -1.6 Jul/Aug/Sep Oct/Nov/Dec Jan/Feb/Mar Goal Actual Dropped Gain Loss C

## YTD Status Quo Clubs 2009-2010

| <u> </u>    |             |               |                   |                  |                  |  |  |  |
|-------------|-------------|---------------|-------------------|------------------|------------------|--|--|--|
|             |             | Member        | Membership        |                  |                  |  |  |  |
|             |             | 200           | 2008-2009         |                  |                  |  |  |  |
|             | Net<br>Memb | Actual<br>New | Actual<br>Dropped | Gain/<br>Loss of | Gain/<br>Loss of |  |  |  |
| Month       | Goal        | <u>Memb</u>   | <u>Memb</u>       | <u>Memb</u>      | <u>Memb</u>      |  |  |  |
| Jul/Aug/Sep | 0           | 3             | -27               | -24              | -24              |  |  |  |
| Oct/Nov/Dec | 0           | 23            | -35               | -12              | -5               |  |  |  |
| Jan/Feb/Mar | 0           | 27            | -34               | -7               | -4               |  |  |  |
| Totals      | 0           | 53            | -96               | -43              | -33              |  |  |  |